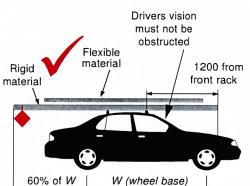

## **Overhang Requirements**

The overhang limits on this page are for ALL vehicle types and are based on maximum limits for product protection and/or the state or territory regulations. Wide loads should not be inclined (due to wind loadings).

The drivers vision must not be obstructed. Projections/overhangs that are dangerous are not acceptable, even if they are within the limits below.

For daytime travel, a minimum 450 mm square bright red flag is required on any overhang that cannot be easily seen. This is mandatory for overhangs beyond 1200 mm past the end of a vehicle (e.g. for trucks).