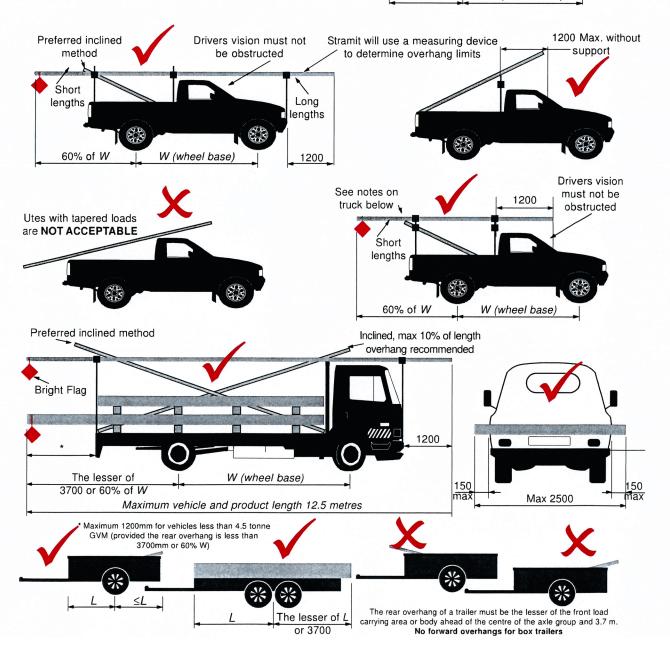

## **Overhang Requirements**

The overhang limits on this page are for ALL vehicle types and are based on maximum limits for product protection and/or the state or territory regulations. Wide loads should not be inclined (due to wind loadings).

The drivers vision must not be obstructed. Projections/overhangs that are dangerous are not acceptable, even if they are within the limits below.

For daytime travel, a minimum 450 mm square bright red flag is required on any overhang that cannot be easily seen. This is mandatory for overhangs beyond 1200 mm past the end of a vehicle (e.g. for trucks).